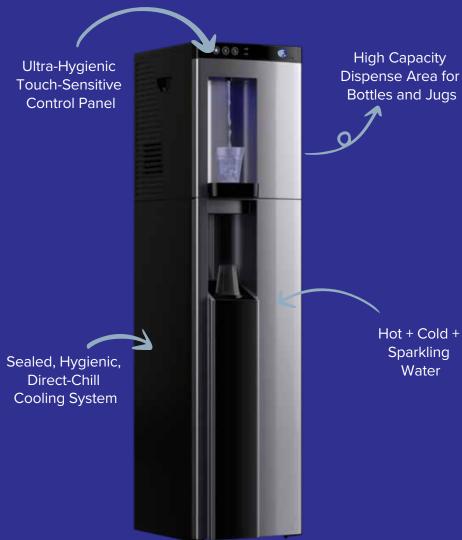

# **Elevate Your Hydration Journey**

Arctic Coolers introduces a superior way to hydrate, surpassing traditional bottled options in both hygiene and sustainability. Our state-of-the-art bottleless dispensers leverage the latest filtration and LED UV technologies, ensuring a continuous flow of clean, fresh-tasting water. Say goodbye to bulky 5-gallon containers and single-use plastic bottles – embrace a more streamlined and environmentally conscious hydration solution.

#### Why Choose Arctic Coolers?

- Unmatched Hygiene: Our bottleless dispensers prioritize your health by delivering water free from contaminants, thanks to cutting-edge filtration technology.
- Sustainable Living: Join us in reducing environmental impact.
   Arctic Coolers eliminates the need for disposable plastic bottles, contributing to a more sustainable and eco-friendly lifestyle.
- Effortless Convenience: Enjoy the convenience of a continuous supply of water without the hassle of managing bulky water containers. Arctic Coolers are designed to seamlessly integrate into your lifestyle.