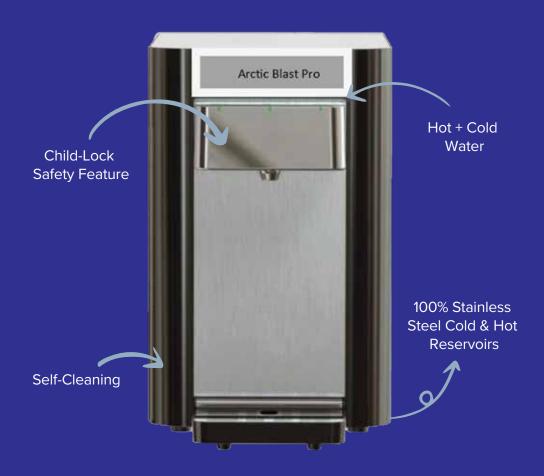

### **SPECIFICATIONS**

| Weight     | 45.9 lbs             | Filter System | 2 Stage RO |
|------------|----------------------|---------------|------------|
| Dimensions | 11.9"w x 16"d x 24"h | Sterilization | UV LED     |
| Colors     | Sliver/Black         |               |            |
|            |                      |               |            |