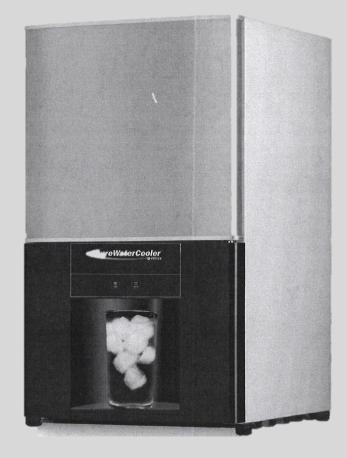

## **Arctic Freeze 850**

856-231-0262 ext. 302 lynne@arcticcoolers.com www.arcticcoolers.com

520 Fellowship Rd Ste. E-501 Mount Laurel, NJ 08054

The new Arctic Freeze 850 Ice & Water Dispenser provides room-temperature water and ice in a single compact system. The built-in ice-maker makes up to 20 lbs. of ice per day and can store up to 11 lbs. at one time. The dual evaporator refrigerated compartment keeps ice Frozen and available anytime. It has easy-to-use touch-sensor dispensing buttons and a recessed faucet that is designed to eliminate had contact for better hygiene. The stainless doors have silver gray accent that gives a modern look and sleek design.